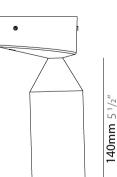

#### GENERAL

| Series: Flamingo                             |  |
|----------------------------------------------|--|
| Brand: Platek                                |  |
| Division: Exterior                           |  |
| Mounting Type: Surface                       |  |
| Mounting Location: Ceiling                   |  |
| Subcategory: Downlight                       |  |
| PHYSICAL                                     |  |
| Shape: Abstract                              |  |
| Diameter (mm): 55                            |  |
| Diameter (in): $2\frac{3}{16}$               |  |
| Height (mm): 170                             |  |
| Height (in): 6 <sup>11</sup> / <sub>16</sub> |  |
| Extension (mm): 450                          |  |
| Extension (in): 17 $\frac{11}{16}$           |  |
| Light Distribution: Direct                   |  |
| Weight (kg): 0.6                             |  |
| Weight (lbs): 1.3                            |  |
| Screws: No visible screws                    |  |
| Diffuser: Frosted Methacrylate - 2mm         |  |
| Fixture Finish: BLK / WHI / COR              |  |
| Fixture Material: Aluminum                   |  |
| Upon Request: Finishes - Anthractite, Bronze |  |
| ELECTRICAL                                   |  |
| Lamp Type: LED                               |  |
|                                              |  |

PROJECT

|      | <br> |  |
|------|------|--|
|      |      |  |
|      |      |  |
| <br> | <br> |  |
|      |      |  |

85mm 3 3/8"

Ø55mm 2 <sup>3</sup>/16"

F

Zaneen Group Inc. © 2024, T 1800-388-3382, F 416-247-9319, www.zaneen.com