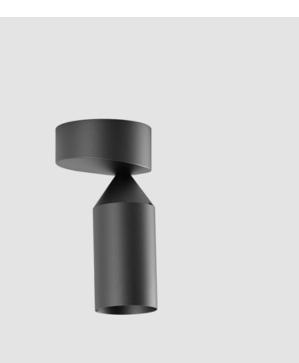

## **FLAMINGO SURFACE**

#### GENERAL

| Series: Flamingo                             |  |
|----------------------------------------------|--|
| Brand: Platek                                |  |
| Division: Exterior                           |  |
| Mounting Type: Surface                       |  |
| Mounting Location: Ceiling                   |  |
| Subcategory: Downlight                       |  |
| PHYSICAL                                     |  |
| Shape: Abstract                              |  |
| Diameter (mm): 55                            |  |
| Diameter (in): $2\frac{3}{16}$               |  |
| Height (mm): 170                             |  |
| Height (in): 6 <sup>11</sup> / <sub>16</sub> |  |
| Extension (mm): 450                          |  |
| Extension (in): 17 $\frac{11}{16}$           |  |
| Light Distribution: Direct                   |  |
| Weight (kg): 0.6                             |  |
| Weight (lbs): 1.3                            |  |
| Screws: No visible screws                    |  |
| Diffuser: Frosted Methacrylate - 2mm         |  |
| Fixture Finish: BLK / WHI / COR              |  |
| Fixture Material: Aluminum                   |  |
| Upon Request: Finishes - Anthractite, Bronze |  |
| ELECTRICAL                                   |  |
| Lamp Type: LED                               |  |
|                                              |  |