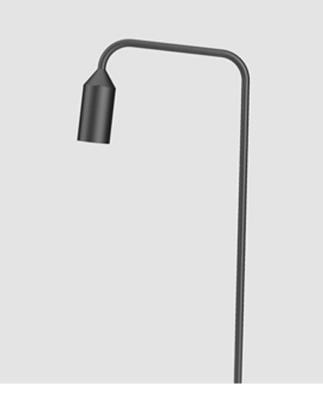

### **FLAMINGO POST**

#### E9B153-

base number Finish Options

1. To build a product code in our configurator select the specify button on the base model # product page

2. To build a manual product code on this datasheet choose from the options listed below in blue font and add the suffix to the base model #

#### GENERAL

| Series: Flamingo         Brand: Platek         Division: Exterior         Mounting Type: Post         Mounting Location: Above Ground         Subcategory: Bollard - Garden         PHYSICAL         Shape: Abstract         Diameter (nm): 55         Diameter (in): 2 <sup>3</sup> / <sub>16</sub> Height (in): 31 <sup>1</sup> / <sub>2</sub> Extension (mm): 450         Extension (in): 17 <sup>11</sup> / <sub>16</sub> Light Distribution: Direct         Weight (kg): 1.4         Weight (kg): 1.4         Weight (lbs): 3         Screws: No visible screws         Diffuser: Frosted Methacrylate - 2mm         Fixture Finish: BLK / WHI / COR         Fixture Material: Aluminum         Upon Request: Finishes - Anthractite, Bronze         ELECTRICAL         Lamp Type: LED         Input Wattage (W): 9         Total Output Wattage (W): 7         Dimming: Non-Dimmable / 0-10V Dimming |                                                  |
|------------------------------------------------------------------------------------------------------------------------------------------------------------------------------------------------------------------------------------------------------------------------------------------------------------------------------------------------------------------------------------------------------------------------------------------------------------------------------------------------------------------------------------------------------------------------------------------------------------------------------------------------------------------------------------------------------------------------------------------------------------------------------------------------------------------------------------------------------------------------------------------------------------|--------------------------------------------------|
| Division: ExteriorMounting Type: PostMounting Location: Above GroundSubcategory: Bollard - GardenPHYSICALShape: AbstractDiameter (mm): 55Diameter (in): $2 \frac{3}{1_{16}}$ Height (mm): 800Height (in): 31 $\frac{1}{2}$ Extension (mm): 450Extension (in): 17 $\frac{11}{1_{16}}$ Light Distribution: DirectWeight (kg): 1.4Weight (kg): 1.4Weight (lbs): 3Screws: No visible screwsDiffuser: Frosted Methacrylate - 2mmFixture Finish: BLK / WHI / CORFixture Material: AluminumUpon Request: Finishes - Anthractite, BronzeELECTRICALLamp Type: LEDInput Wattage (W): 9Total Output Wattage (W): 7Dimming: Non-Dimmable / 0-10V Dimming                                                                                                                                                                                                                                                               | Series: Flamingo                                 |
| Mounting Type: PostMounting Location: Above GroundSubcategory: Bollard - GardenPHYSICALShape: AbstractDiameter (mm): 55Diameter (in): $2 \frac{3}{1_{16}}$ Height (mm): 800Height (in): 31 $\frac{1}{2}$ Extension (mm): 450Extension (in): 17 $\frac{11}{1_{16}}$ Light Distribution: DirectWeight (kg): 1.4Weight (kg): 1.4Weight (lbs): 3Screws: No visible screwsDiffuser: Frosted Methacrylate - 2mmFixture Finish: BLK / WHI / CORFixture Finish: BLK / WHI / CORFixture Tinishes - Anthractite, BronzeELECTRICALLamp Type: LEDInput Wattage (W): 9Total Output Wattage (W): 7Dimming: Non-Dimmable / 0-10V Dimming                                                                                                                                                                                                                                                                                  | Brand: Platek                                    |
| Mounting Location: Above Ground<br>Subcategory: Bollard - Garden<br>PHYSICAL<br>Shape: Abstract<br>Diameter (mm): 55<br>Diameter (in): 2 $\frac{3}{16}$<br>Height (mm): 800<br>Height (in): 31 $\frac{1}{2}$<br>Extension (mm): 450<br>Extension (in): 17 $\frac{11}{16}$<br>Light Distribution: Direct<br>Weight (kg): 1.4<br>Weight (kg): 1.4<br>Weight (lbs): 3<br>Screws: No visible screws<br>Diffuser: Frosted Methacrylate - 2mm<br>Fixture Finish: BLK / WHI / COR<br>Fixture Material: Aluminum<br>Upon Request: Finishes - Anthractite, Bronze<br>ELECTRICAL<br>Lamp Type: LED<br>Input Wattage (W): 9<br>Total Output Wattage (W): 7<br>Dimming: Non-Dimmable / 0-10V Dimming                                                                                                                                                                                                                   | Division: Exterior                               |
| Subcategory: Bollard - GardenPHYSICALShape: AbstractDiameter (mm): 55Diameter (in): $2\frac{3}{16}$ Height (mm): 800Height (in): $31\frac{1}{2}$ Extension (mm): 450Extension (in): $17\frac{11}{16}$ Light Distribution: DirectWeight (kg): 1.4Weight (kg): 1.4Weight (lbs): 3Screws: No visible screwsDiffuser: Frosted Methacrylate - 2mmFixture Finish: BLK / WHI / CORFixture Finish: BLK / WHI / CORFixture Sinishes - Anthractite, Bronze <b>ELECTRICAL</b> Lamp Type: LEDInput Wattage (W): 9Total Output Wattage (W): 7Dimming: Non-Dimmable / 0-10V Dimming                                                                                                                                                                                                                                                                                                                                      | Mounting Type: Post                              |
| PHYSICALShape: AbstractDiameter (mm): 55Diameter (in): $2\frac{3}{16}$ Height (mm): 800Height (in): $31\frac{1}{2}$ Extension (mm): 450Extension (in): $17\frac{11}{16}$ Light Distribution: DirectWeight (kg): $1.4$ Weight (lbs): $3$ Screws: No visible screwsDiffuser: Frosted Methacrylate - 2mmFixture Finish: BLK / WHI / CORFixture Material: AluminumUpon Request: Finishes - Anthractite, Bronze <b>ELECTRICAL</b> Lamp Type: LEDInput Wattage (W): 9Total Output Wattage (W): 7Dimming: Non-Dimmable / 0-10V Dimming                                                                                                                                                                                                                                                                                                                                                                            | Mounting Location: Above Ground                  |
| Shape: Abstract         Diameter (mm): 55         Diameter (in): 2 <sup>3</sup> / <sub>16</sub> Height (mm): 800         Height (in): 31 <sup>1</sup> / <sub>2</sub> Extension (mm): 450         Extension (in): 17 <sup>11</sup> / <sub>16</sub> Light Distribution: Direct         Weight (kg): 1.4         Weight (lbs): 3         Screws: No visible screws         Diffuser: Frosted Methacrylate - 2mm         Fixture Finish: BLK / WHI / COR         Fixture Material: Aluminum         Upon Request: Finishes - Anthractite, Bronze         ELECTRICAL         Lamp Type: LED         Input Wattage (W): 9         Total Output Wattage (W): 7         Dimming: Non-Dimmable / 0-10V Dimming                                                                                                                                                                                                      | Subcategory: Bollard - Garden                    |
| Diameter (mm): 55<br>Diameter (in): $2\frac{3}{16}$<br>Height (mm): 800<br>Height (in): $31\frac{1}{2}$<br>Extension (mm): 450<br>Extension (in): $17\frac{11}{16}$<br>Light Distribution: Direct<br>Weight (kg): 1.4<br>Weight (kg): 1.4<br>Weight (lbs): 3<br>Screws: No visible screws<br>Diffuser: Frosted Methacrylate - 2mm<br>Fixture Finish: BLK / WHI / COR<br>Fixture Material: Aluminum<br>Upon Request: Finishes - Anthractite, Bronze<br><b>ELECTRICAL</b><br>Lamp Type: LED<br>Input Wattage (W): 9<br>Total Output Wattage (W): 7<br>Dimming: Non-Dimmable / 0-10V Dimming                                                                                                                                                                                                                                                                                                                  | PHYSICAL                                         |
| Diameter (in): $2 \frac{2}{16}$ Height (mm): 800Height (in): $31 \frac{1}{2}$ Extension (mm): 450Extension (in): $17 \frac{11}{16}$ Light Distribution: DirectWeight (kg): 1.4Weight (kg): 1.4Weight (lbs): 3Screws: No visible screwsDiffuser: Frosted Methacrylate - 2mmFixture Finish: BLK / WHI / CORFixture Material: AluminumUpon Request: Finishes - Anthractite, Bronze <b>ELECTRICAL</b> Lamp Type: LEDInput Wattage (W): 9Total Output Wattage (W): 7Dimming: Non-Dimmable / 0-10V Dimming                                                                                                                                                                                                                                                                                                                                                                                                       | Shape: Abstract                                  |
| Height (mm): 800         Height (in): 31 ½         Extension (mm): 450         Extension (in): 17 <sup>11</sup> ½         Light Distribution: Direct         Weight (kg): 1.4         Weight (kg): 1.4         Weight (lbs): 3         Screws: No visible screws         Diffuser: Frosted Methacrylate - 2mm         Fixture Finish: BLK / WHI / COR         Fixture Material: Aluminum         Upon Request: Finishes - Anthractite, Bronze         ELECTRICAL         Lamp Type: LED         Input Wattage (W): 9         Total Output Wattage (W): 7         Dimming: Non-Dimmable / 0-10V Dimming                                                                                                                                                                                                                                                                                                     | Diameter (mm): 55                                |
| Height (in): 31 $\frac{1}{2}$ Extension (mm): 450Extension (in): 17 $\frac{11}{1_{16}}$ Light Distribution: DirectWeight (kg): 1.4Weight (lbs): 3Screws: No visible screwsDiffuser: Frosted Methacrylate - 2mmFixture Finish: BLK / WHI / CORFixture Material: AluminumUpon Request: Finishes - Anthractite, Bronze <b>ELECTRICAL</b> Lamp Type: LEDInput Wattage (W): 9Total Output Wattage (W): 7Dimming: Non-Dimmable / 0-10V Dimming                                                                                                                                                                                                                                                                                                                                                                                                                                                                   | Diameter (in): $2\frac{3}{16}$                   |
| Extension (mm): 450         Extension (in): 17 <sup>11</sup> / <sub>16</sub> Light Distribution: Direct         Weight (kg): 1.4         Weight (lbs): 3         Screws: No visible screws         Diffuser: Frosted Methacrylate - 2mm         Fixture Finish: BLK / WHI / COR         Fixture Material: Aluminum         Upon Request: Finishes - Anthractite, Bronze         ELECTRICAL         Lamp Type: LED         Input Wattage (W): 9         Total Output Wattage (W): 7         Dimming: Non-Dimmable / 0-10V Dimming                                                                                                                                                                                                                                                                                                                                                                           | Height (mm): 800                                 |
| Extension (in): 17 <sup>11</sup> / <sub>16</sub> Light Distribution: Direct         Weight (kg): 1.4         Weight (lbs): 3         Screws: No visible screws         Diffuser: Frosted Methacrylate - 2mm         Fixture Finish: BLK / WHI / COR         Fixture Material: Aluminum         Upon Request: Finishes - Anthractite, Bronze         ELECTRICAL         Lamp Type: LED         Input Wattage (W): 9         Total Output Wattage (W): 7         Dimming: Non-Dimmable / 0-10V Dimming                                                                                                                                                                                                                                                                                                                                                                                                       | Height (in): 31 1/2                              |
| Light Distribution: Direct<br>Weight (kg): 1.4<br>Weight (lbs): 3<br>Screws: No visible screws<br>Diffuser: Frosted Methacrylate - 2mm<br>Fixture Finish: BLK / WHI / COR<br>Fixture Material: Aluminum<br>Upon Request: Finishes - Anthractite, Bronze<br><b>ELECTRICAL</b><br>Lamp Type: LED<br>Input Wattage (W): 9<br>Total Output Wattage (W): 7<br>Dimming: Non-Dimmable / 0-10V Dimming                                                                                                                                                                                                                                                                                                                                                                                                                                                                                                             | Extension (mm): 450                              |
| Weight (kg): 1.4<br>Weight (lbs): 3<br>Screws: No visible screws<br>Diffuser: Frosted Methacrylate - 2mm<br>Fixture Finish: BLK / WHI / COR<br>Fixture Material: Aluminum<br>Upon Request: Finishes - Anthractite, Bronze<br><b>ELECTRICAL</b><br>Lamp Type: LED<br>Input Wattage (W): 9<br>Total Output Wattage (W): 7<br>Dimming: Non-Dimmable / 0-10V Dimming                                                                                                                                                                                                                                                                                                                                                                                                                                                                                                                                           | Extension (in): 17 <sup>11</sup> / <sub>16</sub> |
| Weight (lbs): 3         Screws: No visible screws         Diffuser: Frosted Methacrylate - 2mm         Fixture Finish: BLK / WHI / COR         Fixture Finish: BLK / WHI / COR         Fixture Material: Aluminum         Upon Request: Finishes - Anthractite, Bronze         ELECTRICAL         Lamp Type: LED         Input Wattage (W): 9         Total Output Wattage (W): 7         Dimming: Non-Dimmable / 0-10V Dimming                                                                                                                                                                                                                                                                                                                                                                                                                                                                            | Light Distribution: Direct                       |
| Screws: No visible screws Diffuser: Frosted Methacrylate - 2mm Fixture Finish: BLK / WHI / COR Fixture Material: Aluminum Upon Request: Finishes - Anthractite, Bronze ELECTRICAL Lamp Type: LED Input Wattage (W): 9 Total Output Wattage (W): 7 Dimming: Non-Dimmable / 0-10V Dimming                                                                                                                                                                                                                                                                                                                                                                                                                                                                                                                                                                                                                    | Weight (kg): 1.4                                 |
| Diffuser: Frosted Methacrylate - 2mm<br>Fixture Finish: BLK / WHI / COR<br>Fixture Material: Aluminum<br>Upon Request: Finishes - Anthractite, Bronze<br><b>ELECTRICAL</b><br>Lamp Type: LED<br>Input Wattage (W): 9<br>Total Output Wattage (W): 7<br>Dimming: Non-Dimmable / 0-10V Dimming                                                                                                                                                                                                                                                                                                                                                                                                                                                                                                                                                                                                               |                                                  |
| Fixture Finish: BLK / WHI / COR<br>Fixture Material: Aluminum<br>Upon Request: Finishes - Anthractite, Bronze<br>ELECTRICAL<br>Lamp Type: LED<br>Input Wattage (W): 9<br>Total Output Wattage (W): 7<br>Dimming: Non-Dimmable / 0-10V Dimming                                                                                                                                                                                                                                                                                                                                                                                                                                                                                                                                                                                                                                                              | Screws: No visible screws                        |
| Fixture Material: Aluminum<br>Upon Request: Finishes - Anthractite, Bronze<br>ELECTRICAL<br>Lamp Type: LED<br>Input Wattage (W): 9<br>Total Output Wattage (W): 7<br>Dimming: Non-Dimmable / 0-10V Dimming                                                                                                                                                                                                                                                                                                                                                                                                                                                                                                                                                                                                                                                                                                 | Diffuser: Frosted Methacrylate - 2mm             |
| Upon Request: Finishes - Anthractite, Bronze ELECTRICAL Lamp Type: LED Input Wattage (W): 9 Total Output Wattage (W): 7 Dimming: Non-Dimmable / 0-10V Dimming                                                                                                                                                                                                                                                                                                                                                                                                                                                                                                                                                                                                                                                                                                                                              |                                                  |
| ELECTRICAL<br>Lamp Type: LED<br>Input Wattage (W): 9<br>Total Output Wattage (W): 7<br>Dimming: Non-Dimmable / 0-10V Dimming                                                                                                                                                                                                                                                                                                                                                                                                                                                                                                                                                                                                                                                                                                                                                                               | Fixture Material: Aluminum                       |
| Lamp Type: LED<br>Input Wattage (W): 9<br>Total Output Wattage (W): 7<br>Dimming: Non-Dimmable / 0-10V Dimming                                                                                                                                                                                                                                                                                                                                                                                                                                                                                                                                                                                                                                                                                                                                                                                             | Upon Request: Finishes - Anthractite, Bronze     |
| Input Wattage (W): 9<br>Total Output Wattage (W): 7<br>Dimming: Non-Dimmable / 0-10V Dimming                                                                                                                                                                                                                                                                                                                                                                                                                                                                                                                                                                                                                                                                                                                                                                                                               | ELECTRICAL                                       |
| Total Output Wattage (W): 7<br>Dimming: Non-Dimmable / 0-10V Dimming                                                                                                                                                                                                                                                                                                                                                                                                                                                                                                                                                                                                                                                                                                                                                                                                                                       | Lamp Type: LED                                   |
| Dimming: Non-Dimmable / 0-10V Dimming                                                                                                                                                                                                                                                                                                                                                                                                                                                                                                                                                                                                                                                                                                                                                                                                                                                                      | Input Wattage (W): 9                             |
|                                                                                                                                                                                                                                                                                                                                                                                                                                                                                                                                                                                                                                                                                                                                                                                                                                                                                                            | Total Output Wattage (W): 7                      |
| Defense to deal Ma                                                                                                                                                                                                                                                                                                                                                                                                                                                                                                                                                                                                                                                                                                                                                                                                                                                                                         |                                                  |
| Driver Included: No                                                                                                                                                                                                                                                                                                                                                                                                                                                                                                                                                                                                                                                                                                                                                                                                                                                                                        | Driver Included: No                              |