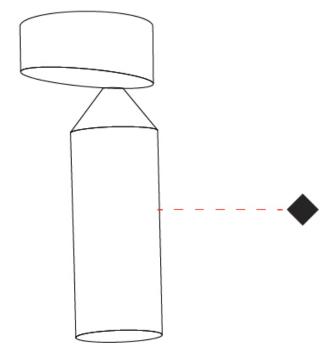

| PROJECT   |  |  |  |
|-----------|--|--|--|
| ТҮРЕ      |  |  |  |
| SPECIFIER |  |  |  |
| QUANTITY  |  |  |  |
| DATE      |  |  |  |

3 <sup>3</sup>/8"

800mm 31 <sup>1</sup>/<sub>2</sub>"

F

Zaneen Group Inc. © 2024, T 1800-388-3382, F 416-247-9319, www.zaneen.com