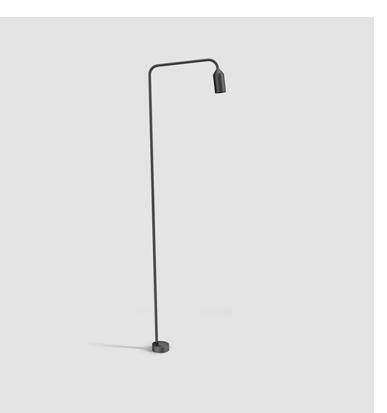

## **FLAMINGO POST**

#### E9B155-

Finish Options base number

1. To build a product code in our configurator select the specify button on the base model # product page

2. To build a manual product code on this datasheet choose from the options listed below in blue font and add the suffix to the base model #

#### GENERAL

| Series: Flamingo                             |
|----------------------------------------------|
| Brand: Platek                                |
| Division: Exterior                           |
| Mounting Type: Post                          |
| Mounting Location: Above Ground              |
| Subcategory: Bollard                         |
| PHYSICAL                                     |
| Shape: Abstract                              |
| Diameter (mm): 55                            |
| Diameter (in): $2\frac{3}{16}$               |
| Height (mm): 1500                            |
| Height (in): 59 ½                            |
| Extension (mm): 450                          |
| Extension (in): $17^{11}/_{16}$              |
| Light Distribution: Direct                   |
| Weight (kg): 1.8                             |
| Weight (lbs): 4                              |
| Screws: No visible screws                    |
| Diffuser: Frosted Methacrylate - 2mm         |
| Fixture Finish: BLK / WHI / COR              |
| Fixture Material: Aluminum                   |
| Upon Request: Finishes - Anthractite, Bronze |
| ELECTRICAL                                   |
| Lamp Type: LED                               |
| Input Wattage (W): 9                         |
| Total Output Wattage (W): 7                  |
| Dimming: Non-Dimmable / 0-10V Dimming        |
| Driver Included: No                          |
| Driver Location: Remote                      |
| Driver Type: Constant Voltage - Universal    |
| Driver Class: Class 2                        |
|                                              |