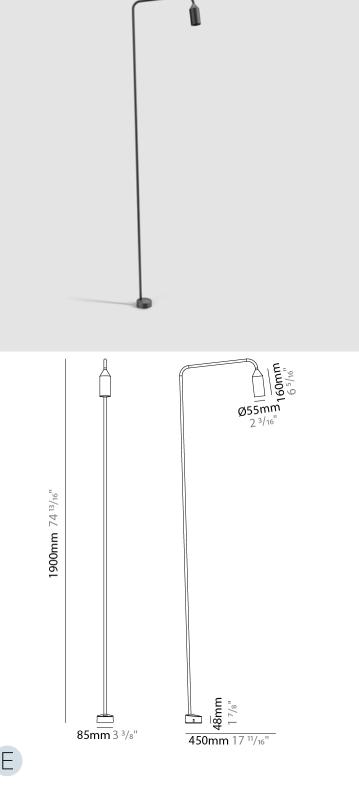

#### GENERAL

| Series: Flamingo                                 |
|--------------------------------------------------|
| Brand: Platek                                    |
| Division: Exterior                               |
| Mounting Type: Post                              |
| Mounting Location: Above Ground                  |
| Subcategory: Bollard                             |
| PHYSICAL                                         |
| Shape: Abstract                                  |
| Diameter (mm): 55                                |
| Diameter (in): $2\frac{3}{16}$                   |
| Height (mm): 1900                                |
| Height (in): 74 <sup>13</sup> / <sub>16</sub>    |
| Extension (mm): 450                              |
| Extension (in): 17 <sup>11</sup> / <sub>16</sub> |
| Light Distribution: Direct                       |
| Weight (kg): 2                                   |
| Weight (lbs): 4.4                                |
| Screws: No visible screws                        |
| Diffuser: Frosted Methacrylate - 2mm             |
| Fixture Finish: BLK / WHI / COR                  |
| Fixture Material: Aluminum                       |
| Upon Request: Finishes - Anthractite, Bronze     |
| ELECTRICAL                                       |
| Lamp Type: LED                                   |
| Input Wattage (W): 9                             |
| Total Output Wattage (W): 7                      |
| Dimming: Non-Dimmable / 0-10V Dimming            |
| Driver Included: No                              |
| Driver Location: Remote                          |
| Driver Type: Constant Voltage - Universal        |
| Driver Class: Class 2                            |
|                                                  |

#### GENERAL

| Series: Flamingo                             |
|----------------------------------------------|
| Brand: Platek                                |
| Division: Exterior                           |
| Mounting Type: Post                          |
| Mounting Location: Above Ground              |
| Subcategory: Bollard                         |
| PHYSICAL                                     |
| Shape: Abstract                              |
| Diameter (mm): 55                            |
| Diameter (in): $2\frac{3}{16}$               |
| Height (mm): 1500                            |
| Height (in): 59 ½                            |
| Extension (mm): 450                          |
| Extension (in): $17^{11}/_{16}$              |
| Light Distribution: Direct                   |
| Weight (kg): 1.8                             |
| Weight (lbs): 4                              |
| Screws: No visible screws                    |
| Diffuser: Frosted Methacrylate - 2mm         |
| Fixture Finish: BLK / WHI / COR              |
| Fixture Material: Aluminum                   |
| Upon Request: Finishes - Anthractite, Bronze |
| ELECTRICAL                                   |
| Lamp Type: LED                               |
| Input Wattage (W): 9                         |
| Total Output Wattage (W): 7                  |
| Dimming: Non-Dimmable / 0-10V Dimming        |
| Driver Included: No                          |
| Driver Location: Remote                      |
| Driver Type: Constant Voltage - Universal    |
| Driver Class: Class 2                        |
|                                              |