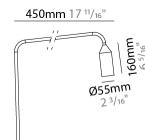

#### GENERAL

| Series: Flamingo         Brand: Platek         Division: Exterior         Mounting Type: Post         Mounting Location: Above Ground         Subcategory: Bollard - Garden         PHYSICAL         Shape: Abstract         Diameter (nm): 55         Diameter (in): 2 <sup>3</sup> / <sub>16</sub> Height (in): 31 <sup>1</sup> / <sub>2</sub> Extension (mm): 450         Extension (in): 17 <sup>11</sup> / <sub>16</sub> Light Distribution: Direct         Weight (kg): 1.4         Weight (kg): 1.4         Weight (lbs): 3         Screws: No visible screws         Diffuser: Frosted Methacrylate - 2mm         Fixture Finish: BLK / WHI / COR         Fixture Material: Aluminum         Upon Request: Finishes - Anthractite, Bronze         ELECTRICAL         Lamp Type: LED         Input Wattage (W): 9         Total Output Wattage (W): 7         Dimming: Non-Dimmable / 0-10V Dimming |                                                  |
|------------------------------------------------------------------------------------------------------------------------------------------------------------------------------------------------------------------------------------------------------------------------------------------------------------------------------------------------------------------------------------------------------------------------------------------------------------------------------------------------------------------------------------------------------------------------------------------------------------------------------------------------------------------------------------------------------------------------------------------------------------------------------------------------------------------------------------------------------------------------------------------------------------|--------------------------------------------------|
| Division: ExteriorMounting Type: PostMounting Location: Above GroundSubcategory: Bollard - GardenPHYSICALShape: AbstractDiameter (mm): 55Diameter (in): $2 \frac{3}{1_{16}}$ Height (mm): 800Height (in): 31 $\frac{1}{2}$ Extension (mm): 450Extension (in): 17 $\frac{11}{1_{16}}$ Light Distribution: DirectWeight (kg): 1.4Weight (kg): 1.4Weight (lbs): 3Screws: No visible screwsDiffuser: Frosted Methacrylate - 2mmFixture Finish: BLK / WHI / CORFixture Material: AluminumUpon Request: Finishes - Anthractite, BronzeELECTRICALLamp Type: LEDInput Wattage (W): 9Total Output Wattage (W): 7Dimming: Non-Dimmable / 0-10V Dimming                                                                                                                                                                                                                                                               | Series: Flamingo                                 |
| Mounting Type: PostMounting Location: Above GroundSubcategory: Bollard - GardenPHYSICALShape: AbstractDiameter (mm): 55Diameter (in): $2 \frac{3}{1_{16}}$ Height (mm): 800Height (in): 31 $\frac{1}{2}$ Extension (mm): 450Extension (in): 17 $\frac{11}{1_{16}}$ Light Distribution: DirectWeight (kg): 1.4Weight (kg): 1.4Weight (lbs): 3Screws: No visible screwsDiffuser: Frosted Methacrylate - 2mmFixture Finish: BLK / WHI / CORFixture Finish: BLK / WHI / CORFixture Tinishes - Anthractite, BronzeELECTRICALLamp Type: LEDInput Wattage (W): 9Total Output Wattage (W): 7Dimming: Non-Dimmable / 0-10V Dimming                                                                                                                                                                                                                                                                                  | Brand: Platek                                    |
| Mounting Location: Above Ground<br>Subcategory: Bollard - Garden<br>PHYSICAL<br>Shape: Abstract<br>Diameter (mm): 55<br>Diameter (in): 2 $\frac{3}{16}$<br>Height (mm): 800<br>Height (in): 31 $\frac{1}{2}$<br>Extension (mm): 450<br>Extension (in): 17 $\frac{11}{16}$<br>Light Distribution: Direct<br>Weight (kg): 1.4<br>Weight (kg): 1.4<br>Weight (lbs): 3<br>Screws: No visible screws<br>Diffuser: Frosted Methacrylate - 2mm<br>Fixture Finish: BLK / WHI / COR<br>Fixture Material: Aluminum<br>Upon Request: Finishes - Anthractite, Bronze<br>ELECTRICAL<br>Lamp Type: LED<br>Input Wattage (W): 9<br>Total Output Wattage (W): 7<br>Dimming: Non-Dimmable / 0-10V Dimming                                                                                                                                                                                                                   | Division: Exterior                               |
| Subcategory: Bollard - GardenPHYSICALShape: AbstractDiameter (mm): 55Diameter (in): $2\frac{3}{16}$ Height (mm): 800Height (in): $31\frac{1}{2}$ Extension (mm): 450Extension (in): $17\frac{11}{16}$ Light Distribution: DirectWeight (kg): 1.4Weight (kg): 1.4Weight (lbs): 3Screws: No visible screwsDiffuser: Frosted Methacrylate - 2mmFixture Finish: BLK / WHI / CORFixture Finish: BLK / WHI / CORFixture Sinishes - Anthractite, Bronze <b>ELECTRICAL</b> Lamp Type: LEDInput Wattage (W): 9Total Output Wattage (W): 7Dimming: Non-Dimmable / 0-10V Dimming                                                                                                                                                                                                                                                                                                                                      | Mounting Type: Post                              |
| PHYSICALShape: AbstractDiameter (mm): 55Diameter (in): $2\frac{3}{16}$ Height (mm): 800Height (in): $31\frac{1}{2}$ Extension (mm): 450Extension (in): $17\frac{11}{16}$ Light Distribution: DirectWeight (kg): $1.4$ Weight (lbs): $3$ Screws: No visible screwsDiffuser: Frosted Methacrylate - 2mmFixture Finish: BLK / WHI / CORFixture Material: AluminumUpon Request: Finishes - Anthractite, Bronze <b>ELECTRICAL</b> Lamp Type: LEDInput Wattage (W): 9Total Output Wattage (W): 7Dimming: Non-Dimmable / 0-10V Dimming                                                                                                                                                                                                                                                                                                                                                                            | Mounting Location: Above Ground                  |
| Shape: Abstract         Diameter (mm): 55         Diameter (in): 2 <sup>3</sup> / <sub>16</sub> Height (mm): 800         Height (in): 31 <sup>1</sup> / <sub>2</sub> Extension (mm): 450         Extension (in): 17 <sup>11</sup> / <sub>16</sub> Light Distribution: Direct         Weight (kg): 1.4         Weight (lbs): 3         Screws: No visible screws         Diffuser: Frosted Methacrylate - 2mm         Fixture Finish: BLK / WHI / COR         Fixture Material: Aluminum         Upon Request: Finishes - Anthractite, Bronze         ELECTRICAL         Lamp Type: LED         Input Wattage (W): 9         Total Output Wattage (W): 7         Dimming: Non-Dimmable / 0-10V Dimming                                                                                                                                                                                                      | Subcategory: Bollard - Garden                    |
| Diameter (mm): 55<br>Diameter (in): $2\frac{3}{16}$<br>Height (mm): 800<br>Height (in): $31\frac{1}{2}$<br>Extension (mm): 450<br>Extension (in): $17\frac{11}{16}$<br>Light Distribution: Direct<br>Weight (kg): 1.4<br>Weight (kg): 1.4<br>Weight (lbs): 3<br>Screws: No visible screws<br>Diffuser: Frosted Methacrylate - 2mm<br>Fixture Finish: BLK / WHI / COR<br>Fixture Material: Aluminum<br>Upon Request: Finishes - Anthractite, Bronze<br><b>ELECTRICAL</b><br>Lamp Type: LED<br>Input Wattage (W): 9<br>Total Output Wattage (W): 7<br>Dimming: Non-Dimmable / 0-10V Dimming                                                                                                                                                                                                                                                                                                                  | PHYSICAL                                         |
| Diameter (in): $2 \frac{2}{16}$ Height (mm): 800Height (in): $31 \frac{1}{2}$ Extension (mm): 450Extension (in): $17 \frac{11}{16}$ Light Distribution: DirectWeight (kg): 1.4Weight (kg): 1.4Weight (lbs): 3Screws: No visible screwsDiffuser: Frosted Methacrylate - 2mmFixture Finish: BLK / WHI / CORFixture Material: AluminumUpon Request: Finishes - Anthractite, Bronze <b>ELECTRICAL</b> Lamp Type: LEDInput Wattage (W): 9Total Output Wattage (W): 7Dimming: Non-Dimmable / 0-10V Dimming                                                                                                                                                                                                                                                                                                                                                                                                       | Shape: Abstract                                  |
| Height (mm): 800         Height (in): 31 ½         Extension (mm): 450         Extension (in): 17 <sup>11</sup> ½         Light Distribution: Direct         Weight (kg): 1.4         Weight (kg): 1.4         Weight (lbs): 3         Screws: No visible screws         Diffuser: Frosted Methacrylate - 2mm         Fixture Finish: BLK / WHI / COR         Fixture Material: Aluminum         Upon Request: Finishes - Anthractite, Bronze         ELECTRICAL         Lamp Type: LED         Input Wattage (W): 9         Total Output Wattage (W): 7         Dimming: Non-Dimmable / 0-10V Dimming                                                                                                                                                                                                                                                                                                     | Diameter (mm): 55                                |
| Height (in): 31 $\frac{1}{2}$ Extension (mm): 450Extension (in): 17 $\frac{11}{1_{16}}$ Light Distribution: DirectWeight (kg): 1.4Weight (lbs): 3Screws: No visible screwsDiffuser: Frosted Methacrylate - 2mmFixture Finish: BLK / WHI / CORFixture Material: AluminumUpon Request: Finishes - Anthractite, Bronze <b>ELECTRICAL</b> Lamp Type: LEDInput Wattage (W): 9Total Output Wattage (W): 7Dimming: Non-Dimmable / 0-10V Dimming                                                                                                                                                                                                                                                                                                                                                                                                                                                                   | Diameter (in): $2\frac{3}{16}$                   |
| Extension (mm): 450         Extension (in): 17 <sup>11</sup> / <sub>16</sub> Light Distribution: Direct         Weight (kg): 1.4         Weight (lbs): 3         Screws: No visible screws         Diffuser: Frosted Methacrylate - 2mm         Fixture Finish: BLK / WHI / COR         Fixture Material: Aluminum         Upon Request: Finishes - Anthractite, Bronze         ELECTRICAL         Lamp Type: LED         Input Wattage (W): 9         Total Output Wattage (W): 7         Dimming: Non-Dimmable / 0-10V Dimming                                                                                                                                                                                                                                                                                                                                                                           | Height (mm): 800                                 |
| Extension (in): 17 <sup>11</sup> / <sub>16</sub> Light Distribution: Direct         Weight (kg): 1.4         Weight (lbs): 3         Screws: No visible screws         Diffuser: Frosted Methacrylate - 2mm         Fixture Finish: BLK / WHI / COR         Fixture Material: Aluminum         Upon Request: Finishes - Anthractite, Bronze         ELECTRICAL         Lamp Type: LED         Input Wattage (W): 9         Total Output Wattage (W): 7         Dimming: Non-Dimmable / 0-10V Dimming                                                                                                                                                                                                                                                                                                                                                                                                       | Height (in): 31 1/2                              |
| Light Distribution: Direct<br>Weight (kg): 1.4<br>Weight (lbs): 3<br>Screws: No visible screws<br>Diffuser: Frosted Methacrylate - 2mm<br>Fixture Finish: BLK / WHI / COR<br>Fixture Material: Aluminum<br>Upon Request: Finishes - Anthractite, Bronze<br><b>ELECTRICAL</b><br>Lamp Type: LED<br>Input Wattage (W): 9<br>Total Output Wattage (W): 7<br>Dimming: Non-Dimmable / 0-10V Dimming                                                                                                                                                                                                                                                                                                                                                                                                                                                                                                             | Extension (mm): 450                              |
| Weight (kg): 1.4<br>Weight (lbs): 3<br>Screws: No visible screws<br>Diffuser: Frosted Methacrylate - 2mm<br>Fixture Finish: BLK / WHI / COR<br>Fixture Material: Aluminum<br>Upon Request: Finishes - Anthractite, Bronze<br><b>ELECTRICAL</b><br>Lamp Type: LED<br>Input Wattage (W): 9<br>Total Output Wattage (W): 7<br>Dimming: Non-Dimmable / 0-10V Dimming                                                                                                                                                                                                                                                                                                                                                                                                                                                                                                                                           | Extension (in): 17 <sup>11</sup> / <sub>16</sub> |
| Weight (lbs): 3         Screws: No visible screws         Diffuser: Frosted Methacrylate - 2mm         Fixture Finish: BLK / WHI / COR         Fixture Finish: BLK / WHI / COR         Fixture Material: Aluminum         Upon Request: Finishes - Anthractite, Bronze         ELECTRICAL         Lamp Type: LED         Input Wattage (W): 9         Total Output Wattage (W): 7         Dimming: Non-Dimmable / 0-10V Dimming                                                                                                                                                                                                                                                                                                                                                                                                                                                                            | Light Distribution: Direct                       |
| Screws: No visible screws Diffuser: Frosted Methacrylate - 2mm Fixture Finish: BLK / WHI / COR Fixture Material: Aluminum Upon Request: Finishes - Anthractite, Bronze ELECTRICAL Lamp Type: LED Input Wattage (W): 9 Total Output Wattage (W): 7 Dimming: Non-Dimmable / 0-10V Dimming                                                                                                                                                                                                                                                                                                                                                                                                                                                                                                                                                                                                                    | Weight (kg): 1.4                                 |
| Diffuser: Frosted Methacrylate - 2mm<br>Fixture Finish: BLK / WHI / COR<br>Fixture Material: Aluminum<br>Upon Request: Finishes - Anthractite, Bronze<br><b>ELECTRICAL</b><br>Lamp Type: LED<br>Input Wattage (W): 9<br>Total Output Wattage (W): 7<br>Dimming: Non-Dimmable / 0-10V Dimming                                                                                                                                                                                                                                                                                                                                                                                                                                                                                                                                                                                                               |                                                  |
| Fixture Finish: BLK / WHI / COR<br>Fixture Material: Aluminum<br>Upon Request: Finishes - Anthractite, Bronze<br>ELECTRICAL<br>Lamp Type: LED<br>Input Wattage (W): 9<br>Total Output Wattage (W): 7<br>Dimming: Non-Dimmable / 0-10V Dimming                                                                                                                                                                                                                                                                                                                                                                                                                                                                                                                                                                                                                                                              | Screws: No visible screws                        |
| Fixture Material: Aluminum<br>Upon Request: Finishes - Anthractite, Bronze<br>ELECTRICAL<br>Lamp Type: LED<br>Input Wattage (W): 9<br>Total Output Wattage (W): 7<br>Dimming: Non-Dimmable / 0-10V Dimming                                                                                                                                                                                                                                                                                                                                                                                                                                                                                                                                                                                                                                                                                                 | Diffuser: Frosted Methacrylate - 2mm             |
| Upon Request: Finishes - Anthractite, Bronze ELECTRICAL Lamp Type: LED Input Wattage (W): 9 Total Output Wattage (W): 7 Dimming: Non-Dimmable / 0-10V Dimming                                                                                                                                                                                                                                                                                                                                                                                                                                                                                                                                                                                                                                                                                                                                              |                                                  |
| ELECTRICAL<br>Lamp Type: LED<br>Input Wattage (W): 9<br>Total Output Wattage (W): 7<br>Dimming: Non-Dimmable / 0-10V Dimming                                                                                                                                                                                                                                                                                                                                                                                                                                                                                                                                                                                                                                                                                                                                                                               | Fixture Material: Aluminum                       |
| Lamp Type: LED<br>Input Wattage (W): 9<br>Total Output Wattage (W): 7<br>Dimming: Non-Dimmable / 0-10V Dimming                                                                                                                                                                                                                                                                                                                                                                                                                                                                                                                                                                                                                                                                                                                                                                                             | Upon Request: Finishes - Anthractite, Bronze     |
| Input Wattage (W): 9<br>Total Output Wattage (W): 7<br>Dimming: Non-Dimmable / 0-10V Dimming                                                                                                                                                                                                                                                                                                                                                                                                                                                                                                                                                                                                                                                                                                                                                                                                               | ELECTRICAL                                       |
| Total Output Wattage (W): 7<br>Dimming: Non-Dimmable / 0-10V Dimming                                                                                                                                                                                                                                                                                                                                                                                                                                                                                                                                                                                                                                                                                                                                                                                                                                       | Lamp Type: LED                                   |
| Dimming: Non-Dimmable / 0-10V Dimming                                                                                                                                                                                                                                                                                                                                                                                                                                                                                                                                                                                                                                                                                                                                                                                                                                                                      | Input Wattage (W): 9                             |
|                                                                                                                                                                                                                                                                                                                                                                                                                                                                                                                                                                                                                                                                                                                                                                                                                                                                                                            | Total Output Wattage (W): 7                      |
| Defense to deal Ma                                                                                                                                                                                                                                                                                                                                                                                                                                                                                                                                                                                                                                                                                                                                                                                                                                                                                         |                                                  |
| Driver Included: No                                                                                                                                                                                                                                                                                                                                                                                                                                                                                                                                                                                                                                                                                                                                                                                                                                                                                        | Driver Included: No                              |

#### GENERAL

| Series: Flamingo                             |
|----------------------------------------------|
| Brand: Platek                                |
| Division: Exterior                           |
| Mounting Type: Post                          |
| Mounting Location: Above Ground              |
| Subcategory: Bollard                         |
| PHYSICAL                                     |
| Shape: Abstract                              |
| Diameter (mm): 55                            |
| Diameter (in): $2\frac{3}{16}$               |
| Height (mm): 1500                            |
| Height (in): 59 ½                            |
| Extension (mm): 450                          |
| Extension (in): $17^{11}/_{16}$              |
| Light Distribution: Direct                   |
| Weight (kg): 1.8                             |
| Weight (lbs): 4                              |
| Screws: No visible screws                    |
| Diffuser: Frosted Methacrylate - 2mm         |
| Fixture Finish: BLK / WHI / COR              |
| Fixture Material: Aluminum                   |
| Upon Request: Finishes - Anthractite, Bronze |
| ELECTRICAL                                   |
| Lamp Type: LED                               |
| Input Wattage (W): 9                         |
| Total Output Wattage (W): 7                  |
| Dimming: Non-Dimmable / 0-10V Dimming        |
| Driver Included: No                          |
| Driver Location: Remote                      |
| Driver Type: Constant Voltage - Universal    |
| Driver Class: Class 2                        |
|                                              |