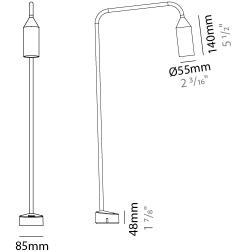

#### GENERAL

| Series: Flamingo         Brand: Platek         Division: Exterior         Mounting Type: Post         Mounting Location: Above Ground         Subcategory: Bollard - Garden         PHYSICAL         Shape: Abstract         Diameter (nm): 55         Diameter (in): 2 <sup>3</sup> / <sub>16</sub> Height (in): 31 <sup>1</sup> / <sub>2</sub> Extension (mm): 450         Extension (in): 17 <sup>11</sup> / <sub>16</sub> Light Distribution: Direct         Weight (kg): 1.4         Weight (kg): 1.4         Weight (lbs): 3         Screws: No visible screws         Diffuser: Frosted Methacrylate - 2mm         Fixture Finish: BLK / WHI / COR         Fixture Material: Aluminum         Upon Request: Finishes - Anthractite, Bronze         ELECTRICAL         Lamp Type: LED         Input Wattage (W): 9         Total Output Wattage (W): 7         Dimming: Non-Dimmable / 0-10V Dimming |                                                  |
|------------------------------------------------------------------------------------------------------------------------------------------------------------------------------------------------------------------------------------------------------------------------------------------------------------------------------------------------------------------------------------------------------------------------------------------------------------------------------------------------------------------------------------------------------------------------------------------------------------------------------------------------------------------------------------------------------------------------------------------------------------------------------------------------------------------------------------------------------------------------------------------------------------|--------------------------------------------------|
| Division: ExteriorMounting Type: PostMounting Location: Above GroundSubcategory: Bollard - GardenPHYSICALShape: AbstractDiameter (mm): 55Diameter (in): $2 \frac{3}{1_{16}}$ Height (mm): 800Height (in): 31 $\frac{1}{2}$ Extension (mm): 450Extension (in): 17 $\frac{11}{1_{16}}$ Light Distribution: DirectWeight (kg): 1.4Weight (kg): 1.4Weight (lbs): 3Screws: No visible screwsDiffuser: Frosted Methacrylate - 2mmFixture Finish: BLK / WHI / CORFixture Material: AluminumUpon Request: Finishes - Anthractite, BronzeELECTRICALLamp Type: LEDInput Wattage (W): 9Total Output Wattage (W): 7Dimming: Non-Dimmable / 0-10V Dimming                                                                                                                                                                                                                                                               | Series: Flamingo                                 |
| Mounting Type: PostMounting Location: Above GroundSubcategory: Bollard - GardenPHYSICALShape: AbstractDiameter (mm): 55Diameter (in): $2 \frac{3}{1_{16}}$ Height (mm): 800Height (in): 31 $\frac{1}{2}$ Extension (mm): 450Extension (in): 17 $\frac{11}{1_{16}}$ Light Distribution: DirectWeight (kg): 1.4Weight (kg): 1.4Weight (lbs): 3Screws: No visible screwsDiffuser: Frosted Methacrylate - 2mmFixture Finish: BLK / WHI / CORFixture Finish: BLK / WHI / CORFixture Tinishes - Anthractite, BronzeELECTRICALLamp Type: LEDInput Wattage (W): 9Total Output Wattage (W): 7Dimming: Non-Dimmable / 0-10V Dimming                                                                                                                                                                                                                                                                                  | Brand: Platek                                    |
| Mounting Location: Above Ground<br>Subcategory: Bollard - Garden<br>PHYSICAL<br>Shape: Abstract<br>Diameter (mm): 55<br>Diameter (in): 2 $\frac{3}{16}$<br>Height (mm): 800<br>Height (in): 31 $\frac{1}{2}$<br>Extension (mm): 450<br>Extension (in): 17 $\frac{11}{16}$<br>Light Distribution: Direct<br>Weight (kg): 1.4<br>Weight (kg): 1.4<br>Weight (lbs): 3<br>Screws: No visible screws<br>Diffuser: Frosted Methacrylate - 2mm<br>Fixture Finish: BLK / WHI / COR<br>Fixture Material: Aluminum<br>Upon Request: Finishes - Anthractite, Bronze<br>ELECTRICAL<br>Lamp Type: LED<br>Input Wattage (W): 9<br>Total Output Wattage (W): 7<br>Dimming: Non-Dimmable / 0-10V Dimming                                                                                                                                                                                                                   | Division: Exterior                               |
| Subcategory: Bollard - GardenPHYSICALShape: AbstractDiameter (mm): 55Diameter (in): $2\frac{3}{16}$ Height (mm): 800Height (in): $31\frac{1}{2}$ Extension (mm): 450Extension (in): $17\frac{11}{16}$ Light Distribution: DirectWeight (kg): 1.4Weight (kg): 1.4Weight (lbs): 3Screws: No visible screwsDiffuser: Frosted Methacrylate - 2mmFixture Finish: BLK / WHI / CORFixture Finish: BLK / WHI / CORFixture Sinishes - Anthractite, Bronze <b>ELECTRICAL</b> Lamp Type: LEDInput Wattage (W): 9Total Output Wattage (W): 7Dimming: Non-Dimmable / 0-10V Dimming                                                                                                                                                                                                                                                                                                                                      | Mounting Type: Post                              |
| PHYSICALShape: AbstractDiameter (mm): 55Diameter (in): $2\frac{3}{16}$ Height (mm): 800Height (in): $31\frac{1}{2}$ Extension (mm): 450Extension (in): $17\frac{11}{16}$ Light Distribution: DirectWeight (kg): $1.4$ Weight (lbs): $3$ Screws: No visible screwsDiffuser: Frosted Methacrylate - 2mmFixture Finish: BLK / WHI / CORFixture Material: AluminumUpon Request: Finishes - Anthractite, Bronze <b>ELECTRICAL</b> Lamp Type: LEDInput Wattage (W): 9Total Output Wattage (W): 7Dimming: Non-Dimmable / 0-10V Dimming                                                                                                                                                                                                                                                                                                                                                                            | Mounting Location: Above Ground                  |
| Shape: Abstract         Diameter (mm): 55         Diameter (in): 2 <sup>3</sup> / <sub>16</sub> Height (mm): 800         Height (in): 31 <sup>1</sup> / <sub>2</sub> Extension (mm): 450         Extension (in): 17 <sup>11</sup> / <sub>16</sub> Light Distribution: Direct         Weight (kg): 1.4         Weight (lbs): 3         Screws: No visible screws         Diffuser: Frosted Methacrylate - 2mm         Fixture Finish: BLK / WHI / COR         Fixture Material: Aluminum         Upon Request: Finishes - Anthractite, Bronze         ELECTRICAL         Lamp Type: LED         Input Wattage (W): 9         Total Output Wattage (W): 7         Dimming: Non-Dimmable / 0-10V Dimming                                                                                                                                                                                                      | Subcategory: Bollard - Garden                    |
| Diameter (mm): 55<br>Diameter (in): $2\frac{3}{16}$<br>Height (mm): 800<br>Height (in): $31\frac{1}{2}$<br>Extension (mm): 450<br>Extension (in): $17\frac{11}{16}$<br>Light Distribution: Direct<br>Weight (kg): 1.4<br>Weight (kg): 1.4<br>Weight (lbs): 3<br>Screws: No visible screws<br>Diffuser: Frosted Methacrylate - 2mm<br>Fixture Finish: BLK / WHI / COR<br>Fixture Material: Aluminum<br>Upon Request: Finishes - Anthractite, Bronze<br><b>ELECTRICAL</b><br>Lamp Type: LED<br>Input Wattage (W): 9<br>Total Output Wattage (W): 7<br>Dimming: Non-Dimmable / 0-10V Dimming                                                                                                                                                                                                                                                                                                                  | PHYSICAL                                         |
| Diameter (in): $2 \frac{2}{16}$ Height (mm): 800Height (in): $31 \frac{1}{2}$ Extension (mm): 450Extension (in): $17 \frac{11}{16}$ Light Distribution: DirectWeight (kg): 1.4Weight (kg): 1.4Weight (lbs): 3Screws: No visible screwsDiffuser: Frosted Methacrylate - 2mmFixture Finish: BLK / WHI / CORFixture Material: AluminumUpon Request: Finishes - Anthractite, Bronze <b>ELECTRICAL</b> Lamp Type: LEDInput Wattage (W): 9Total Output Wattage (W): 7Dimming: Non-Dimmable / 0-10V Dimming                                                                                                                                                                                                                                                                                                                                                                                                       | Shape: Abstract                                  |
| Height (mm): 800         Height (in): 31 ½         Extension (mm): 450         Extension (in): 17 <sup>11</sup> ½         Light Distribution: Direct         Weight (kg): 1.4         Weight (kg): 1.4         Weight (lbs): 3         Screws: No visible screws         Diffuser: Frosted Methacrylate - 2mm         Fixture Finish: BLK / WHI / COR         Fixture Material: Aluminum         Upon Request: Finishes - Anthractite, Bronze         ELECTRICAL         Lamp Type: LED         Input Wattage (W): 9         Total Output Wattage (W): 7         Dimming: Non-Dimmable / 0-10V Dimming                                                                                                                                                                                                                                                                                                     | Diameter (mm): 55                                |
| Height (in): 31 $\frac{1}{2}$ Extension (mm): 450Extension (in): 17 $\frac{11}{1_{16}}$ Light Distribution: DirectWeight (kg): 1.4Weight (lbs): 3Screws: No visible screwsDiffuser: Frosted Methacrylate - 2mmFixture Finish: BLK / WHI / CORFixture Material: AluminumUpon Request: Finishes - Anthractite, Bronze <b>ELECTRICAL</b> Lamp Type: LEDInput Wattage (W): 9Total Output Wattage (W): 7Dimming: Non-Dimmable / 0-10V Dimming                                                                                                                                                                                                                                                                                                                                                                                                                                                                   | Diameter (in): $2\frac{3}{16}$                   |
| Extension (mm): 450         Extension (in): 17 <sup>11</sup> / <sub>16</sub> Light Distribution: Direct         Weight (kg): 1.4         Weight (lbs): 3         Screws: No visible screws         Diffuser: Frosted Methacrylate - 2mm         Fixture Finish: BLK / WHI / COR         Fixture Material: Aluminum         Upon Request: Finishes - Anthractite, Bronze         ELECTRICAL         Lamp Type: LED         Input Wattage (W): 9         Total Output Wattage (W): 7         Dimming: Non-Dimmable / 0-10V Dimming                                                                                                                                                                                                                                                                                                                                                                           | Height (mm): 800                                 |
| Extension (in): 17 <sup>11</sup> / <sub>16</sub> Light Distribution: Direct         Weight (kg): 1.4         Weight (lbs): 3         Screws: No visible screws         Diffuser: Frosted Methacrylate - 2mm         Fixture Finish: BLK / WHI / COR         Fixture Material: Aluminum         Upon Request: Finishes - Anthractite, Bronze         ELECTRICAL         Lamp Type: LED         Input Wattage (W): 9         Total Output Wattage (W): 7         Dimming: Non-Dimmable / 0-10V Dimming                                                                                                                                                                                                                                                                                                                                                                                                       | Height (in): 31 1/2                              |
| Light Distribution: Direct<br>Weight (kg): 1.4<br>Weight (lbs): 3<br>Screws: No visible screws<br>Diffuser: Frosted Methacrylate - 2mm<br>Fixture Finish: BLK / WHI / COR<br>Fixture Material: Aluminum<br>Upon Request: Finishes - Anthractite, Bronze<br><b>ELECTRICAL</b><br>Lamp Type: LED<br>Input Wattage (W): 9<br>Total Output Wattage (W): 7<br>Dimming: Non-Dimmable / 0-10V Dimming                                                                                                                                                                                                                                                                                                                                                                                                                                                                                                             | Extension (mm): 450                              |
| Weight (kg): 1.4<br>Weight (lbs): 3<br>Screws: No visible screws<br>Diffuser: Frosted Methacrylate - 2mm<br>Fixture Finish: BLK / WHI / COR<br>Fixture Material: Aluminum<br>Upon Request: Finishes - Anthractite, Bronze<br><b>ELECTRICAL</b><br>Lamp Type: LED<br>Input Wattage (W): 9<br>Total Output Wattage (W): 7<br>Dimming: Non-Dimmable / 0-10V Dimming                                                                                                                                                                                                                                                                                                                                                                                                                                                                                                                                           | Extension (in): 17 <sup>11</sup> / <sub>16</sub> |
| Weight (lbs): 3         Screws: No visible screws         Diffuser: Frosted Methacrylate - 2mm         Fixture Finish: BLK / WHI / COR         Fixture Finish: BLK / WHI / COR         Fixture Material: Aluminum         Upon Request: Finishes - Anthractite, Bronze         ELECTRICAL         Lamp Type: LED         Input Wattage (W): 9         Total Output Wattage (W): 7         Dimming: Non-Dimmable / 0-10V Dimming                                                                                                                                                                                                                                                                                                                                                                                                                                                                            | Light Distribution: Direct                       |
| Screws: No visible screws Diffuser: Frosted Methacrylate - 2mm Fixture Finish: BLK / WHI / COR Fixture Material: Aluminum Upon Request: Finishes - Anthractite, Bronze ELECTRICAL Lamp Type: LED Input Wattage (W): 9 Total Output Wattage (W): 7 Dimming: Non-Dimmable / 0-10V Dimming                                                                                                                                                                                                                                                                                                                                                                                                                                                                                                                                                                                                                    | Weight (kg): 1.4                                 |
| Diffuser: Frosted Methacrylate - 2mm<br>Fixture Finish: BLK / WHI / COR<br>Fixture Material: Aluminum<br>Upon Request: Finishes - Anthractite, Bronze<br><b>ELECTRICAL</b><br>Lamp Type: LED<br>Input Wattage (W): 9<br>Total Output Wattage (W): 7<br>Dimming: Non-Dimmable / 0-10V Dimming                                                                                                                                                                                                                                                                                                                                                                                                                                                                                                                                                                                                               |                                                  |
| Fixture Finish: BLK / WHI / COR<br>Fixture Material: Aluminum<br>Upon Request: Finishes - Anthractite, Bronze<br>ELECTRICAL<br>Lamp Type: LED<br>Input Wattage (W): 9<br>Total Output Wattage (W): 7<br>Dimming: Non-Dimmable / 0-10V Dimming                                                                                                                                                                                                                                                                                                                                                                                                                                                                                                                                                                                                                                                              | Screws: No visible screws                        |
| Fixture Material: Aluminum<br>Upon Request: Finishes - Anthractite, Bronze<br>ELECTRICAL<br>Lamp Type: LED<br>Input Wattage (W): 9<br>Total Output Wattage (W): 7<br>Dimming: Non-Dimmable / 0-10V Dimming                                                                                                                                                                                                                                                                                                                                                                                                                                                                                                                                                                                                                                                                                                 | Diffuser: Frosted Methacrylate - 2mm             |
| Upon Request: Finishes - Anthractite, Bronze ELECTRICAL Lamp Type: LED Input Wattage (W): 9 Total Output Wattage (W): 7 Dimming: Non-Dimmable / 0-10V Dimming                                                                                                                                                                                                                                                                                                                                                                                                                                                                                                                                                                                                                                                                                                                                              |                                                  |
| ELECTRICAL<br>Lamp Type: LED<br>Input Wattage (W): 9<br>Total Output Wattage (W): 7<br>Dimming: Non-Dimmable / 0-10V Dimming                                                                                                                                                                                                                                                                                                                                                                                                                                                                                                                                                                                                                                                                                                                                                                               | Fixture Material: Aluminum                       |
| Lamp Type: LED<br>Input Wattage (W): 9<br>Total Output Wattage (W): 7<br>Dimming: Non-Dimmable / 0-10V Dimming                                                                                                                                                                                                                                                                                                                                                                                                                                                                                                                                                                                                                                                                                                                                                                                             | Upon Request: Finishes - Anthractite, Bronze     |
| Input Wattage (W): 9<br>Total Output Wattage (W): 7<br>Dimming: Non-Dimmable / 0-10V Dimming                                                                                                                                                                                                                                                                                                                                                                                                                                                                                                                                                                                                                                                                                                                                                                                                               | ELECTRICAL                                       |
| Total Output Wattage (W): 7<br>Dimming: Non-Dimmable / 0-10V Dimming                                                                                                                                                                                                                                                                                                                                                                                                                                                                                                                                                                                                                                                                                                                                                                                                                                       | Lamp Type: LED                                   |
| Dimming: Non-Dimmable / 0-10V Dimming                                                                                                                                                                                                                                                                                                                                                                                                                                                                                                                                                                                                                                                                                                                                                                                                                                                                      | Input Wattage (W): 9                             |
|                                                                                                                                                                                                                                                                                                                                                                                                                                                                                                                                                                                                                                                                                                                                                                                                                                                                                                            | Total Output Wattage (W): 7                      |
| Defense to deal Ma                                                                                                                                                                                                                                                                                                                                                                                                                                                                                                                                                                                                                                                                                                                                                                                                                                                                                         |                                                  |
| Driver Included: No                                                                                                                                                                                                                                                                                                                                                                                                                                                                                                                                                                                                                                                                                                                                                                                                                                                                                        | Driver Included: No                              |

## **FLAMINGO SURFACE**

#### GENERAL

| Series: Flamingo                             |  |
|----------------------------------------------|--|
| Brand: Platek                                |  |
| Division: Exterior                           |  |
| Mounting Type: Surface                       |  |
| Mounting Location: Ceiling                   |  |
| Subcategory: Downlight                       |  |
| PHYSICAL                                     |  |
| Shape: Abstract                              |  |
| Diameter (mm): 55                            |  |
| Diameter (in): $2\frac{3}{16}$               |  |
| Height (mm): 170                             |  |
| Height (in): 6 <sup>11</sup> / <sub>16</sub> |  |
| Extension (mm): 450                          |  |
| Extension (in): 17 $\frac{11}{16}$           |  |
| Light Distribution: Direct                   |  |
| Weight (kg): 0.6                             |  |
| Weight (lbs): 1.3                            |  |
| Screws: No visible screws                    |  |
| Diffuser: Frosted Methacrylate - 2mm         |  |
| Fixture Finish: BLK / WHI / COR              |  |
| Fixture Material: Aluminum                   |  |
| Upon Request: Finishes - Anthractite, Bronze |  |
| ELECTRICAL                                   |  |
| Lamp Type: LED                               |  |
|                                              |  |

PROJECT

|      | <br> |  |
|------|------|--|
|      |      |  |
|      |      |  |
| <br> | <br> |  |
|      |      |  |

85mm 3 3/8"

Ø55mm 2 <sup>3</sup>/16"

F

Zaneen Group Inc. © 2024, T 1800-388-3382, F 416-247-9319, www.zaneen.com