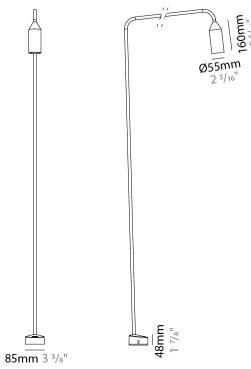

#### GENERAL

| Series: Flamingo                             |  |
|----------------------------------------------|--|
| Brand: Platek                                |  |
| Division: Exterior                           |  |
| Mounting Type: Surface                       |  |
| Mounting Location: Ceiling                   |  |
| Subcategory: Downlight                       |  |
| PHYSICAL                                     |  |
| Shape: Abstract                              |  |
| Diameter (mm): 55                            |  |
| Diameter (in): $2\frac{3}{16}$               |  |
| Height (mm): 170                             |  |
| Height (in): 6 <sup>11</sup> / <sub>16</sub> |  |
| Extension (mm): 450                          |  |
| Extension (in): 17 $\frac{11}{16}$           |  |
| Light Distribution: Direct                   |  |
| Weight (kg): 0.6                             |  |
| Weight (lbs): 1.3                            |  |
| Screws: No visible screws                    |  |
| Diffuser: Frosted Methacrylate - 2mm         |  |
| Fixture Finish: BLK / WHI / COR              |  |
| Fixture Material: Aluminum                   |  |
| Upon Request: Finishes - Anthractite, Bronze |  |
| ELECTRICAL                                   |  |
| Lamp Type: LED                               |  |
|                                              |  |

#### GENERAL

| Series: Flamingo                                 |
|--------------------------------------------------|
| Brand: Platek                                    |
| Division: Exterior                               |
| Mounting Type: Post                              |
| Mounting Location: Above Ground                  |
| Subcategory: Bollard                             |
| PHYSICAL                                         |
| Shape: Abstract                                  |
| Diameter (mm): 55                                |
| Diameter (in): $2\frac{3}{16}$                   |
| Height (mm): 1900                                |
| Height (in): 74 <sup>13</sup> / <sub>16</sub>    |
| Extension (mm): 450                              |
| Extension (in): 17 <sup>11</sup> / <sub>16</sub> |
| Light Distribution: Direct                       |
| Weight (kg): 2                                   |
| Weight (lbs): 4.4                                |
| Screws: No visible screws                        |
| Diffuser: Frosted Methacrylate - 2mm             |
| Fixture Finish: BLK / WHI / COR                  |
| Fixture Material: Aluminum                       |
| Upon Request: Finishes - Anthractite, Bronze     |
| ELECTRICAL                                       |
| Lamp Type: LED                                   |
| Input Wattage (W): 9                             |
| Total Output Wattage (W): 7                      |
| Dimming: Non-Dimmable / 0-10V Dimming            |
| Driver Included: No                              |
| Driver Location: Remote                          |
| Driver Type: Constant Voltage - Universal        |
| Driver Class: Class 2                            |
|                                                  |