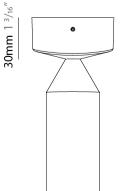

#### GENERAL

| Series: Flamingo                             |  |
|----------------------------------------------|--|
| Brand: Platek                                |  |
| Division: Exterior                           |  |
| Mounting Type: Surface                       |  |
| Mounting Location: Ceiling                   |  |
| Subcategory: Downlight                       |  |
| PHYSICAL                                     |  |
| Shape: Abstract                              |  |
| Diameter (mm): 55                            |  |
| Diameter (in): $2\frac{3}{16}$               |  |
| Height (mm): 170                             |  |
| Height (in): 6 <sup>11</sup> / <sub>16</sub> |  |
| Extension (mm): 450                          |  |
| Extension (in): 17 $\frac{11}{16}$           |  |
| Light Distribution: Direct                   |  |
| Weight (kg): 0.6                             |  |
| Weight (lbs): 1.3                            |  |
| Screws: No visible screws                    |  |
| Diffuser: Frosted Methacrylate - 2mm         |  |
| Fixture Finish: BLK / WHI / COR              |  |
| Fixture Material: Aluminum                   |  |
| Upon Request: Finishes - Anthractite, Bronze |  |
| ELECTRICAL                                   |  |
| Lamp Type: LED                               |  |
|                                              |  |

PROJECT

|      | <br> |  |
|------|------|--|
|      |      |  |
|      |      |  |
| <br> | <br> |  |
|      |      |  |

85mm 3 3/8"

Ø55mm 2 <sup>3</sup>/16"

F

Zaneen Group Inc. © 2024, T 1800-388-3382, F 416-247-9319, www.zaneen.com